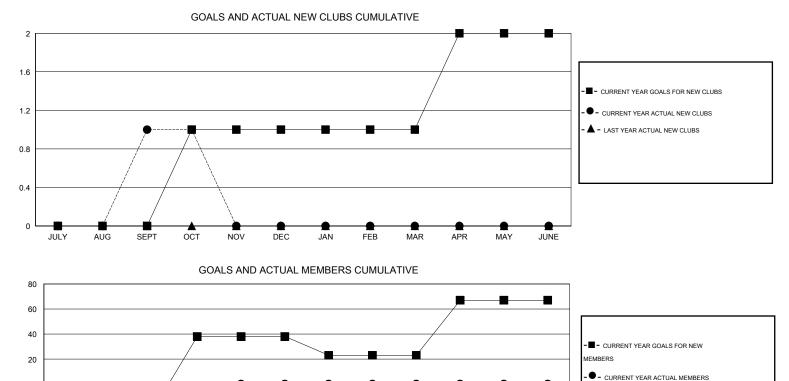

## LOCATION FLORIDA

|               |                  | Clubs             |                  |                  | Members<br>RESULTS FOR 2016-2017 |                    |                                     |                    |                  |
|---------------|------------------|-------------------|------------------|------------------|----------------------------------|--------------------|-------------------------------------|--------------------|------------------|
|               | RESU             | LTS FOR 2016-2017 |                  |                  |                                  |                    |                                     |                    |                  |
| QUARTER       | NEW CLUB<br>GOAL | NEW CLUBS         | DROPPED<br>CLUBS | NET<br>GAIN/LOSS | QUARTER                          | NEW MEMBER<br>GOAL | CHARTER AND<br>NEW MEMBERS<br>ADDED | DROPPED<br>MEMBERS | NET<br>GAIN/LOSS |
| JULY/AUG/SEPT | 0                | 1                 | 1                | 0                | JULY/AUG/SEPT                    | -20                | 63                                  | 95                 | -32              |
| OCT/NOV/DEC   | 1                | 0                 | 0                | 0                | OCT/NOV/DEC                      | 58                 | 20                                  | 9                  | 11               |
| JAN/FEB/MAR   | 0                | 0                 | 0                | 0                | JAN/FEB/MAR                      | -15                | 0                                   | 0                  | 0                |
| APR/MAY/JUNE  | 1                | 0                 | 0                | 0                | APR/MAY/JUNE                     | 44                 | 0                                   | 0                  | 0                |

- LAST YEAR ACTUAL MEMBERS

-40 -60 X -80 JULY SEPT OCT NOV DEC JAN FEB MAR APR JUNE AUG MAY 21 CLUBS OF 49 ADDED 1 OR MORE GENDER DISTRIBUTION DROPPED CLUBS: 1 NEW MEMBERS 712 (55.37%) MALE 574 (44.63%) FEMALE